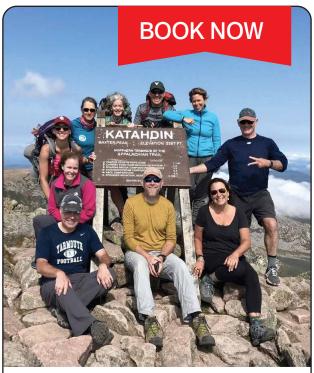

#### August 16th - 18th

### Katahdin & Chimney Pond Backpacking Trip

Climb Katahdin, the tallest peak in Maine, on this 3-day/2-night trip in Baxter State Park.
Rewarding hiking, spectacular views, and the comfort of a bunkhouse at night make this trip a delight to every lover of outdoor adventure.

**Book online or call 207-236-8797** 

20% OFF

Y/A/A

AND

THUSE

SWEDEN

Discount valid on in-stock merchandise only, August 23rd - September 2nd.